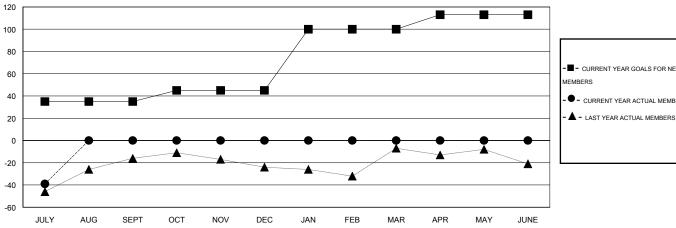

#### GOALS AND ACTUAL MEMBERS CUMULATIVE

| - CURRE | ENT YEAR GOALS FOR NEW |
|---------|------------------------|
| MEMBERS |                        |

CURRENT YEAR ACTUAL MEMBERS

351 (30.47%)

| DROPPED CLUBS: 0 |    |
|------------------|----|
| DROPPED MEMBERS  |    |
| DECEASED         | 2  |
| CLUB CANCELLED   | 0  |
| OTHER            | 41 |
| TOTAL            | 43 |